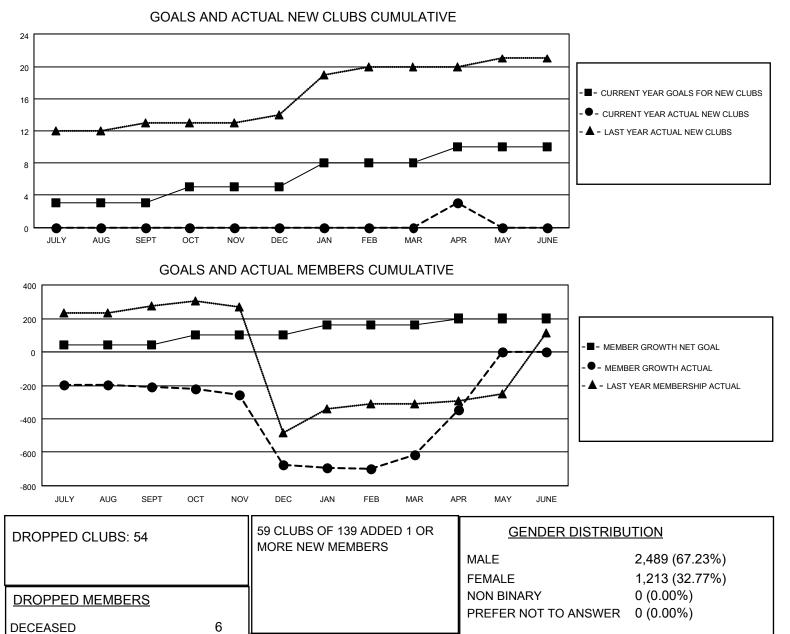

## LOCATION INDIA

District 3232B1

Results as of: 4/30/2023

| Clubs                 |               |           |               | Members               |                         |                         |                                                    |
|-----------------------|---------------|-----------|---------------|-----------------------|-------------------------|-------------------------|----------------------------------------------------|
| RESULTS FOR 2022-2023 |               |           |               | RESULTS FOR 2022-2023 |                         |                         |                                                    |
| QUARTER               | NEW CLUB GOAL | NEW CLUBS | DROPPED CLUBS | QUARTER               | IBER GROWTH NET<br>GOAL | MEMBER GROWTH<br>ACTUAL | DROPPED<br>MEMBERS ACTUAL<br>(including transfers) |
| JULY/AUG/SEPT         | 3             | 0         | 45            | JULY/AUG/SEPT         | 40                      | 88                      | 275                                                |
| OCT/NOV/DEC           | 2             | 0         | 4             | OCT/NOV/DEC           | 60                      | 264                     | 683                                                |
| JAN/FEB/MAR           | 3             | 0         | 5             | JAN/FEB/MAR           | 60                      | 104                     | 30                                                 |
| APR/MAY/JUNE          | 2             | 3         | 0             | APR/MAY/JUNE          | 40                      | 353                     | 16                                                 |